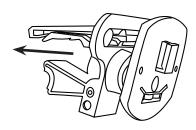

Step 5. While holding the pedestal's swivel mechanism, align the T-tab on the pedestal face to the T-slot on the back of the cradle and slide down.